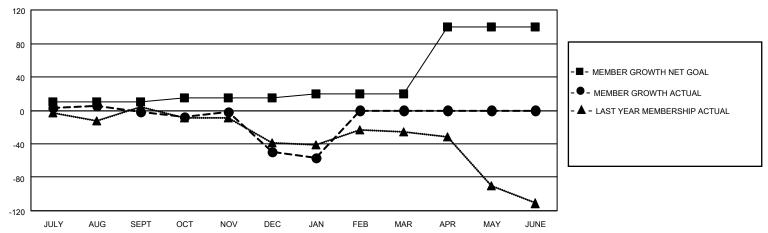

## District 202 K

| Clubs RESULTS FOR 2021-2022 |   |   |   | Members RESULTS FOR 2021-2022 |    |    |    |
|-----------------------------|---|---|---|-------------------------------|----|----|----|
|                             |   |   |   |                               |    |    |    |
| JULY/AUG/SEPT               | 0 | 0 | 1 | JULY/AUG/SEPT                 | 10 | 27 | 20 |
| OCT/NOV/DEC                 | 0 | 0 | 1 | OCT/NOV/DEC                   | 5  | 28 | 68 |
| JAN/FEB/MAR                 | 0 | 0 | 3 | JAN/FEB/MAR                   | 5  | 1  | 7  |
| APR/MAY/JUNE                | 0 | 0 | 0 | APR/MAY/JUNE                  | 80 | 0  | 0  |

#### GOALS AND ACTUAL MEMBERS CUMULATIVE

| DROPPED CLUBS: 5 |    | 18 CLUBS OF 67 ADDED 1 OR | GENDER DISTRIBUTION             |                              |  |
|------------------|----|---------------------------|---------------------------------|------------------------------|--|
|                  |    | MORE NEW MEMBERS          | MALE<br>FEMALE                  | 800 (64.21%)<br>446 (35.79%) |  |
| DROPPED MEMBERS  |    |                           | NON BINARY PREFER NOT TO ANSWER | 0 (0.00%)<br>0 (0.00%)       |  |
| DECEASED         | 12 |                           | THE ENTITY TO ANOWER            | 0 (0.0070)                   |  |
| CLUB CANCELLED   | 4  | CLICK HERE FOR CUMULATIVE | TOTAL FAMILY UNIT MEMBERS       | 3 201                        |  |
| OTHER            | 79 | MEMBERSHIP DATA           |                                 |                              |  |
| TOTAL            | 95 |                           | FAMILY MEMBERS PAYING HAI       | LF DUES 102                  |  |
|                  |    |                           |                                 |                              |  |