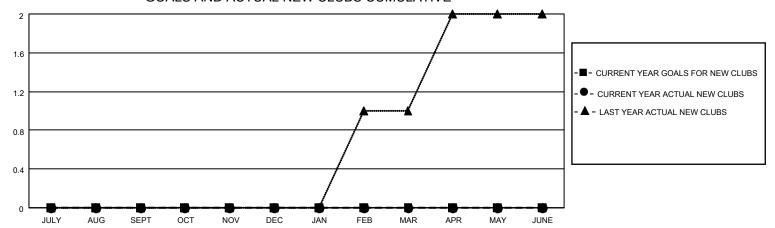

## District 202 K

| Clubs RESULTS FOR 2021-2022 |   |   |   | Members RESULTS FOR 2021-2022 |    |    |    |
|-----------------------------|---|---|---|-------------------------------|----|----|----|
|                             |   |   |   |                               |    |    |    |
| JULY/AUG/SEPT               | 0 | 0 | 1 | JULY/AUG/SEPT                 | 10 | 27 | 20 |
| OCT/NOV/DEC                 | 0 | 0 | 1 | OCT/NOV/DEC                   | 5  | 28 | 68 |
| JAN/FEB/MAR                 | 0 | 0 | 3 | JAN/FEB/MAR                   | 5  | 1  | 7  |
| APR/MAY/JUNE                | 0 | 0 | 0 | APR/MAY/JUNE                  | 80 | 0  | 0  |

#### GOALS AND ACTUAL NEW CLUBS CUMULATIVE